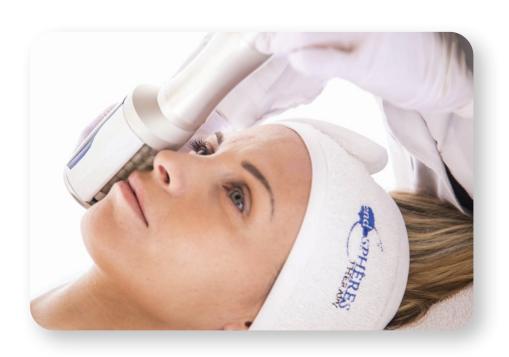

## FACIAL TREATMENT HANDPIECE

Evolution is available also in the ALL version, which has both the body than the face handpiece, which's ergonomic shape and the direction indicators **allow the professional to easily perform every manoeuvre.** 

### **CLINICALLY PROVEN RESULTS**

**Endospheres**<sup>®</sup> is the only patented technology that uses **Compressive Microvibration**<sup>®</sup>.

Designed by Italian bio-engineers, it harnesses low frequency vibrations generated by the movement of its handpiece spheres to work on the body in a safe and **non-invasive** way.

Thanks to its spheres "honeycomb" arrangement, the handpiece follows every single curve of the body, releasing a deep feeling of well-being.

The combined action of the produced vibrations and the compression of the handpiece on the tissue give sensible results from the first session.