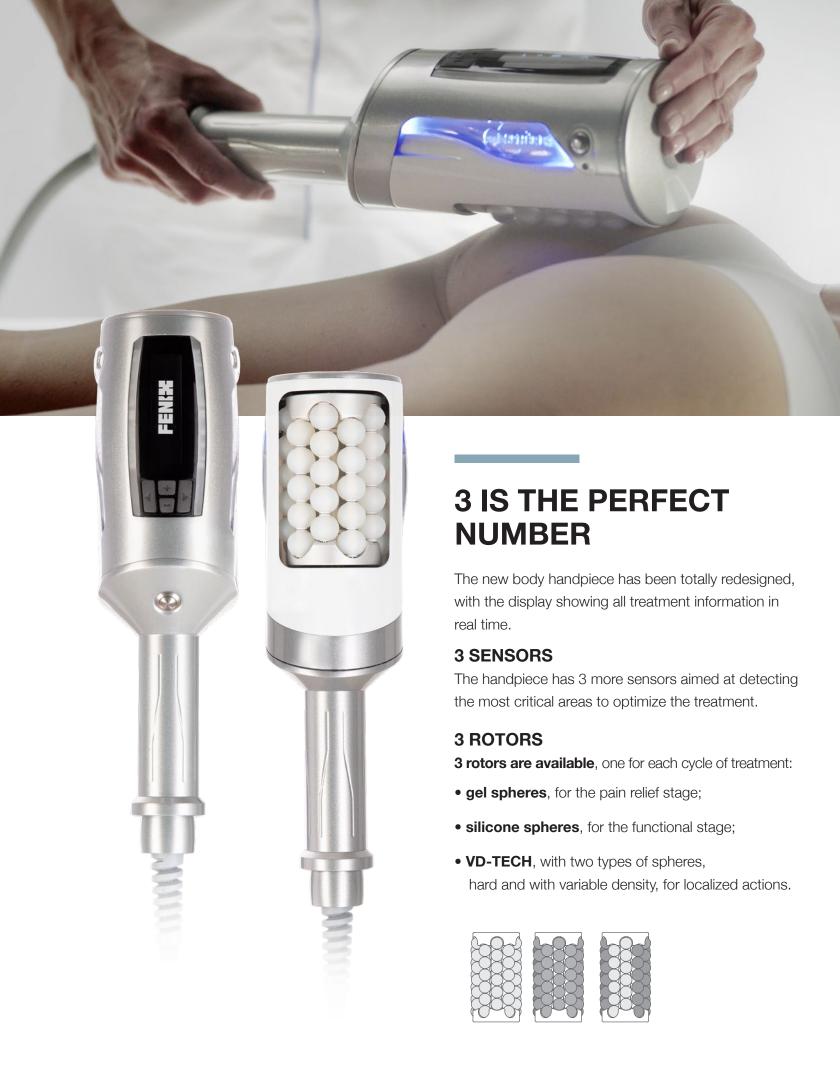

Thanks to its spheres "honeycomb" arrangement, the handpiece follows every single curve of the body, releasing a deep feeling of well-being.

The combined action of the produced vibrations and the compression of the handpiece on the tissue give sensible results from the first session.

### **ENDOSPHERES®** IS A **PROVEN** THERAPEUTIC MASSAGER

Temporarily *improves* local blood circulation *Provides* temporarily relief of minor muscle aches and pains

nd SPHÈRES

Its tools allow to improve and optimize the treatment.