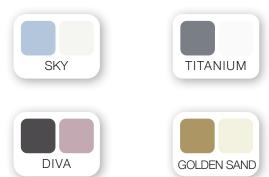

### **COLOR OPTIONS**

Evolution is available in **4 colour options** to perfectly fit with the style of your institute.