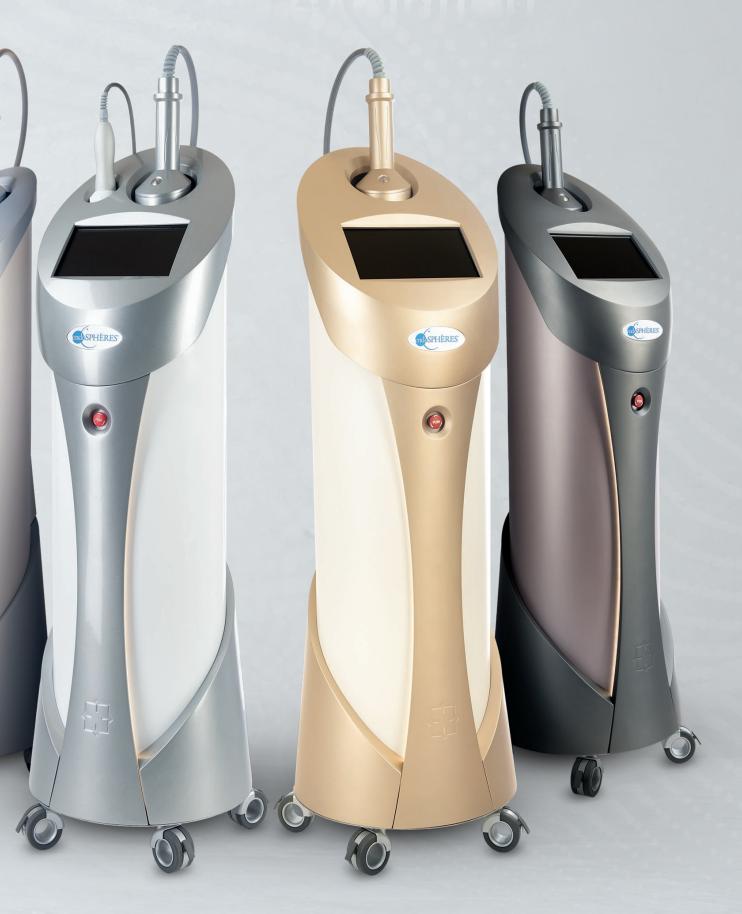

### **COLOR OPTIONS**

Evolution is available in **4 colour options** to perfectly fit with the style of your institute.