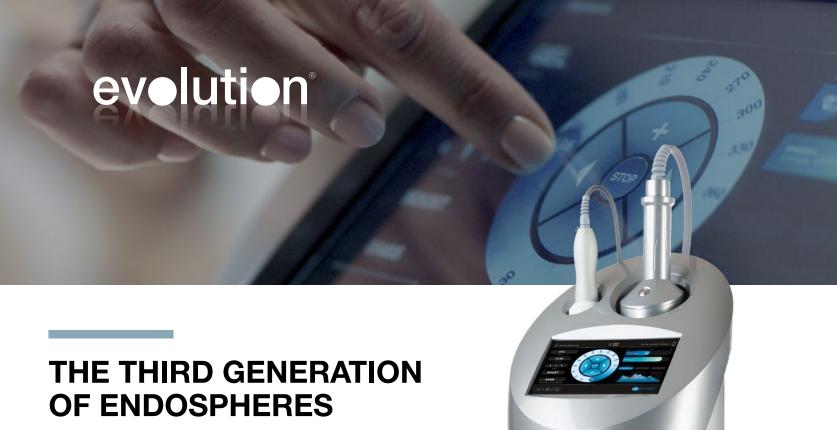

# evolution<sup>®</sup> THE THIRD GENERATION of Endospheres

Evolution is the third generation of Endospheres.

The new design is elegant and refined.

### 11" ULTRA HD TOUCH SCREEN DISPLAY

For an easy, fast, and intuitive user experience.