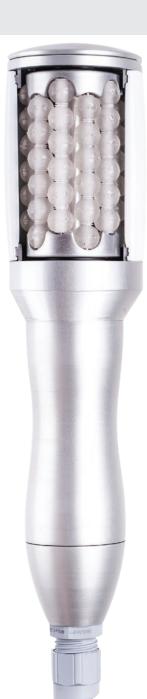

### **CLINICALLY PROVEN RESULTS**

**Endospheres**<sup>®</sup> is the only patented technology that uses **Compressive Microvibration**<sup>®</sup>.

Designed by Italian bio-engineers, it harnesses low frequency vibrations generated by the movement of its handpiece spheres to work on the body in a safe and **non-invasive** way.

Thanks to its spheres "honeycomb" arrangement, the handpiece follows every single curve of the body, releasing a deep feeling of well-being.

The combined action of the produced vibrations and the compression of the handpiece on the tissue give sensible results from the first session.