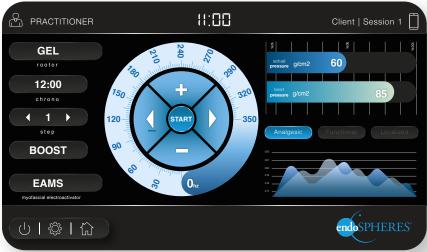

### 11" ULTRA HD TOUCH SCREEN DISPLAY

For an easy, fast, and intuitive user experience.

### **CLIENT DATA ACQUISITION**

Client data (age, weight, height, structure...) can be stored for complete client history and for checking his/her improvements.

### **MONITORING**

The system allows the operator to check whether they are following the procedures correctly at all times, thanks to a chart that simultaneously compares the operator's way of working with the ideal one.