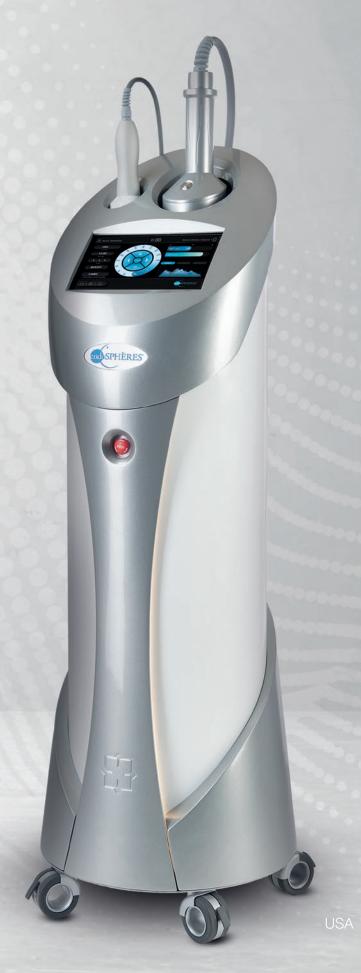

Evolution is the third generation of Endospheres.

The new design is elegant and refined.

### 11" ULTRA HD TOUCH SCREEN DISPLAY

For an easy, fast, and intuitive user experience.

### **COLOR OPTIONS**

Evolution is available in **4 colour options** to perfectly fit with the style of your institute.