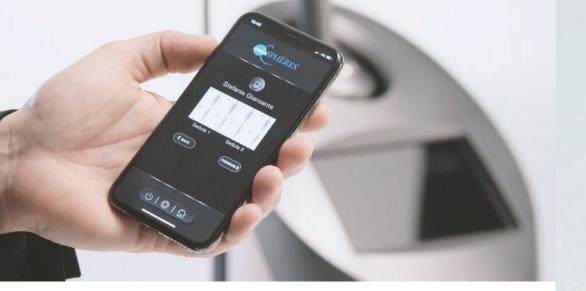

### **MOBILE APP**

Through a mobile app, the client can see all the information relative to the treatment and monitor his/her improvements. Moreover, the app can connect to any Evolution device, allowing the client to continue the cycle of treatments underway anywhere.